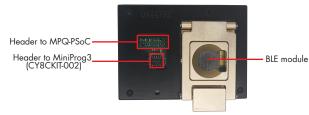

Figure 1: Programming Kit - Top view

Figure 2: Programming Kit -Bottom View

Note: To use the CYBLE-212006-PROG, it is recommended that one of the following items are purchased separately: MiniProg3 (CY8CKIT-002), BLE Pioneer Kit (CY8CKIT-042-BLE) or MPQ-PSoC (4-port In-system Programmer for Cypress from RPM)