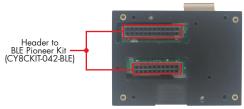

Figure 1: Programming Kit - Top view

Figure 2: Programming Kit -Bottom View

Note: To use the CYBLE-212006-PROG, it is recommended that one of the following items are purchased separately: MiniProg3 (CY8CKIT-002), BLE Pioneer Kit (CY8CKIT-042-BLE) or MPQ-PSoC (4-port In-system Programmer for Cypress from RPM)