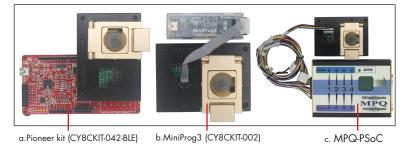

## EZ-BLE MODULE PROGRAMMING KIT

- 1: Connect the kit with one of the following three programming devices:
  - a. BLE Pioneer kit (CY8CKIT-042-BLE)
  - b. MiniProg3 (CY8CKIT-002)
  - c. MPQ-PSoC (4-port In-system Programmer for Cypress from RPM)

Figure 3: Three Programming Options and Associated Devices

**2:** Put the BLE module in the socket (ensure that the BLE module is in the correct position of the socket, as shown below)

Figure 4: Module in the socket