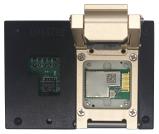

Figure 3: Three Programming Options and Associated Devices

**2:** Put the BLE module in the socket (ensure that the BLE module is in the correct position of the socket, as shown below)

Figure 4: Module in the socket